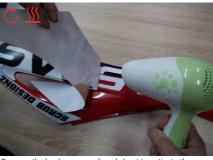

#### 6. HEAT UP THE STICKER

Apply heat from a hair dryer to the lower section of the sticker. As the sticker becomes more pliable, press it firmly onto the surface, working your way towards the edge in a slow and deliberate manner.