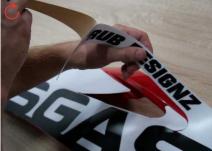

# 4. PEEL OFF BACK PAPER

Remove the back paper gradually toward the front, leaving around 10 cm exposed.