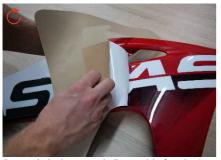

#### **3. STICK THE GRAPHIC**

Affix the sticker onto the area where it was previously trimmed.