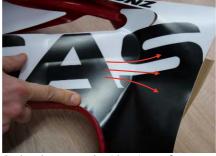

# 5. PRESS THE STICKER

Gently apply pressure to the sticker using your finger, gradually moving towards the front until you reach the edge

### 8. PEEL OFF BACK PAPER

Press the sticker gently and gradually to ensure it adheres completely to the upper panels edge.