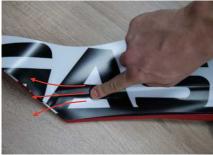

# 5. PRESS THE STICKER

Gently apply pressure to the sticker using your finger, gradually moving towards the front until you reach the edge