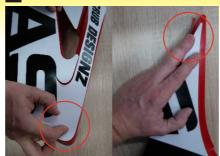

# ITTING INSTRUCTION 1. PEEL OFF BACK PAPER

Begin by removing the protective back from the adhesive surface and proceed to slice a 5 cm gap down the center of the paper.

# 4. PEEL OFF BACK PAPER

Remove the back paper gradually toward the front, leaving around 10 cm exposed.