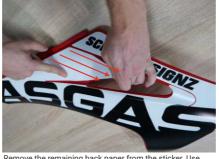

#### **11. PRESS THE STICKER**

Remove the remaining back paper from the sticker. Use your fingers to firmly press the sticker onto the panel, starting from the back and working towards the front edge.