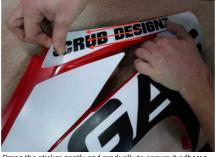

#### **3. STICK THE GRAPHIC**

Affix the sticker onto the area where it was previously trimmed.