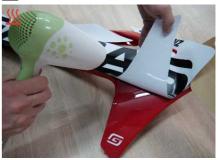

#### 6. HEAT UP THE STICKER

Apply heat from a hair dryer to the lower section of the sticker. As the sticker becomes more pliable, press it firmly onto the surface, working your way towards the edge in a slow and deliberate manner.