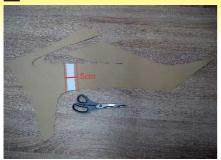

# ITTING INSTRUCTION 1. PEEL OFF BACK PAPER

Begin by removing the protective back from the adhesive surface and proceed to slice a 5 cm gap down the center of the paper.